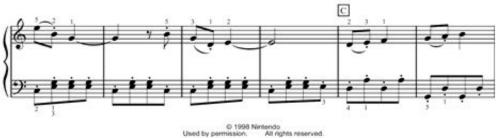

## LOST WOODS (SARIA'S SONG)

Piano arrangement by SHINOBU AMAYAKE Music supervision by NINTENDO

Composed by KOJI KONDO

The Legend Of Zelda Series For Easy Piano: Sheet Music From The Nintendo