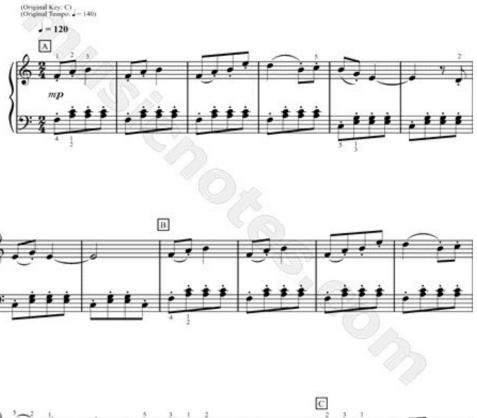

## LOST WOODS (SARIA'S SONG)

Piano arrangement by SHINOBU AMAYAKE Music supervision by NINTENDO

Composed by KOJI KONDO

The Legend Of Zelda Series For Easy Piano: Sheet Music From The Nintendo